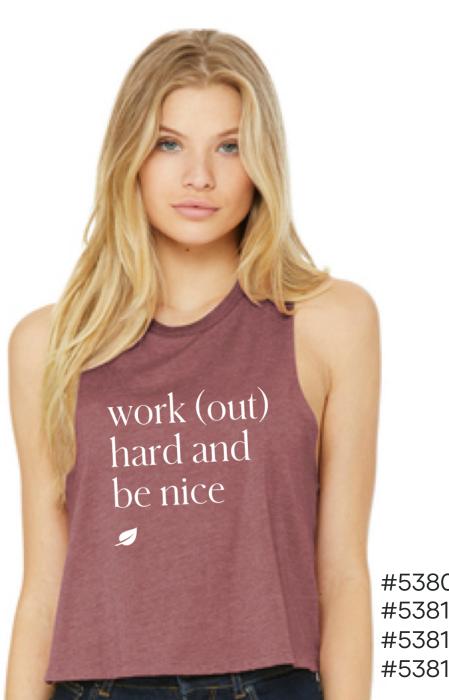

### Cropped **Racerback Tank \$20**

Heather mauve, relaxed fit, rawedge racerback, cropped tank top with trendy, modern, elongated armholes.

3.6-ounce, 52/48 Airlume combed and ring spun cotton/poly jersey