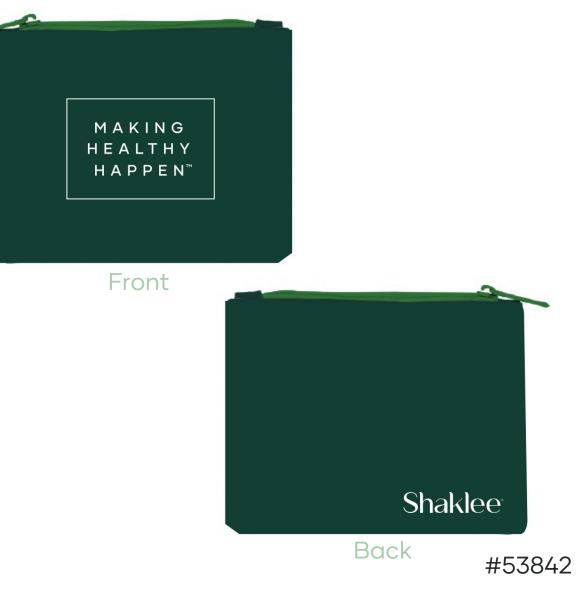

#### Small Flat Zippered Pouch \$8

Made from high-end, crosshatch vegan leather, this zippered pouch is a handy accessory to help you stay organized.

Dimension: 5" H X 6 1/2" W

Stainless Steel Straw Set \$6