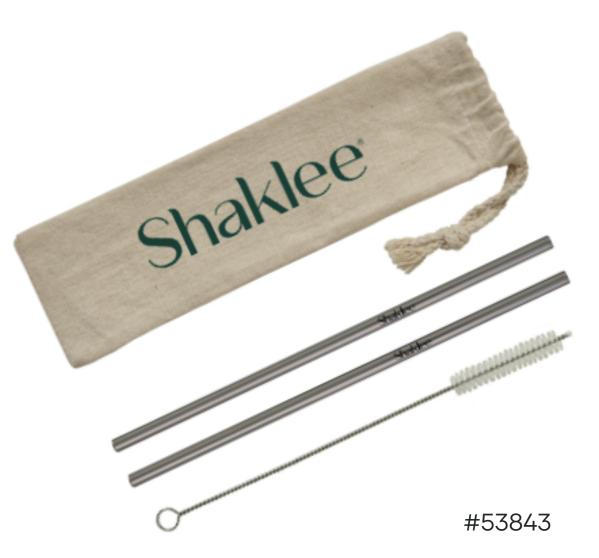

#### Small Flat Zippered Pouch \$8

Made from high-end, crosshatch vegan leather, this zippered pouch is a handy accessory to help you stay organized.

Dimension: 5" H X 6 1/2" W

Stainless Steel Straw Set \$6

Kit includes two reusable and environmentally-friendly stainless-steel straws and a cleaning brush.

FDA compliant. BPA free.