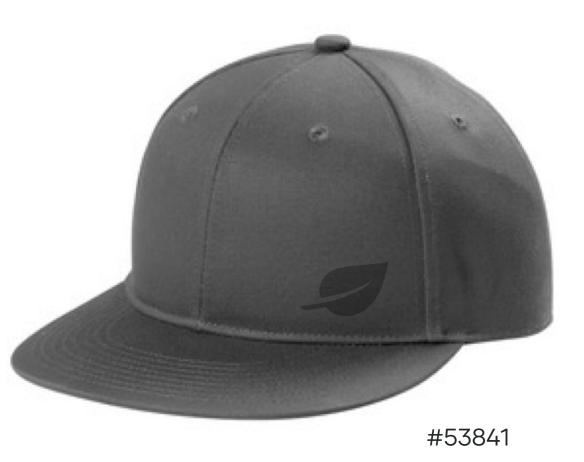

Snapback Flat Bill Cap \$15

Trendy, flat bill structured cap in grey steel features 100% cotton twill front panels and bill.

Closure 7-position adjustable snapback