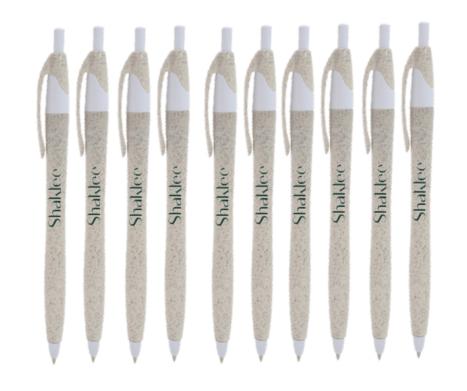

### Ballpoint Pen, Pack of 10 \$5

Wheat straw ballpoint pen with black ink. Set of 10.

#53846