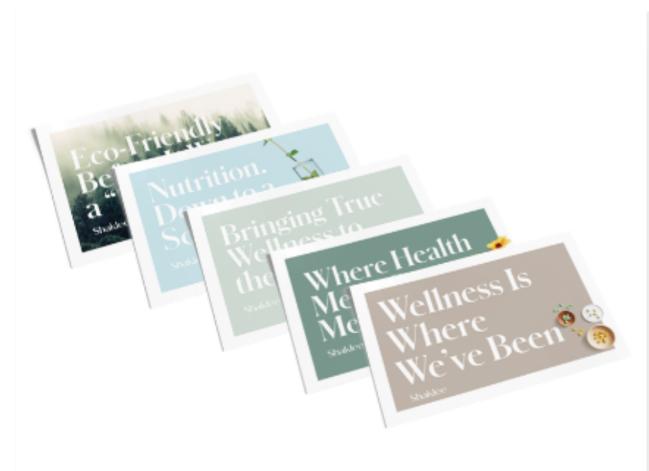

### Shaklee Postcards, Set of 10 \$8

Set of notecards celebrating 65 years of Shaklee. Two postcards each of five designs. Give the set as a gift or use the blank notecards to send a personal note to friends, customers, or team members.