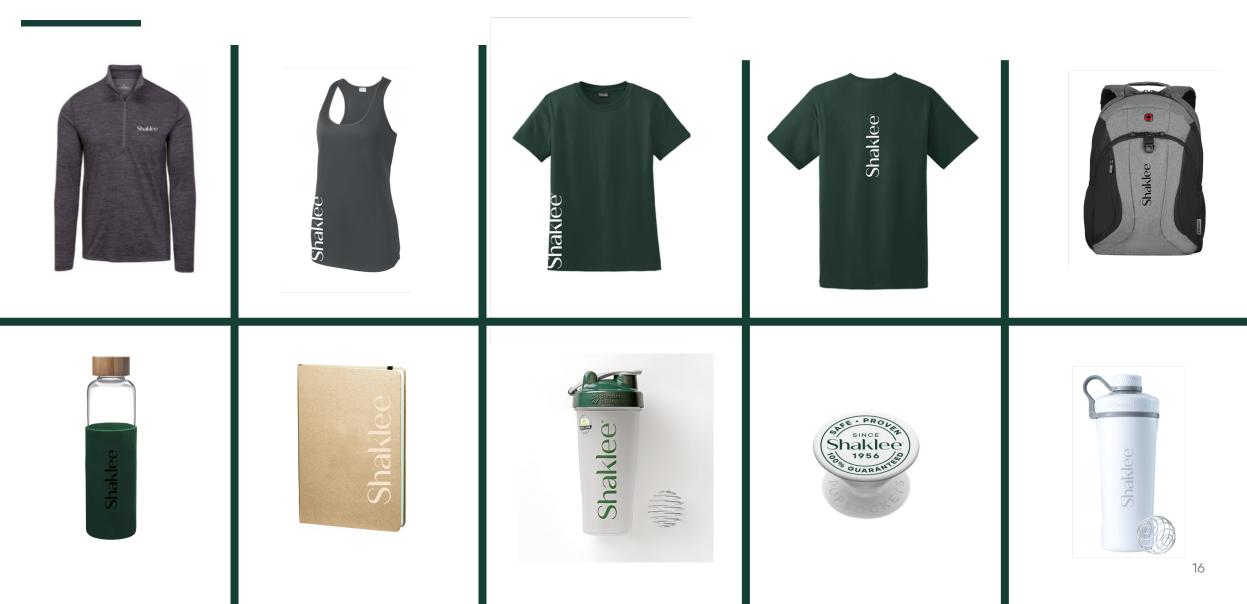

nmentally-friendly stainless-steel straws and a cleaning brush.

FDA compliant. BPA free.



# Water Bottle **\$15**

Lightweight, 27 oz. single wall [BPA-free] Eastman Tritan copolyester bottle with threaded snap-fit lid and carrying strap.



#53844

Thermal Tumbler \$15

12 oz double wall 18/8 stainless steel thermal tumbler with copper vacuum insulation, stainless steel rim, push-on clear lid, and powder coated finish.



#53845

### Ballpoint Pen, Pack of 10 \$5

Wheat straw ballpoint pen with black ink. Set of 10.



#53846

### Shaklee Postcards, Set of 10 \$8

Set of notecards celebrating 65 years of Shaklee. Two postcards each of five designs. Give the set as a gift or use the blank notecards to send a personal note to friends, customers, or team members.



## Also available...



# 1. To order, log-in to Shaklee.com

2. Click + and select Shaklee Style



## **3.** Shop and add to cart!