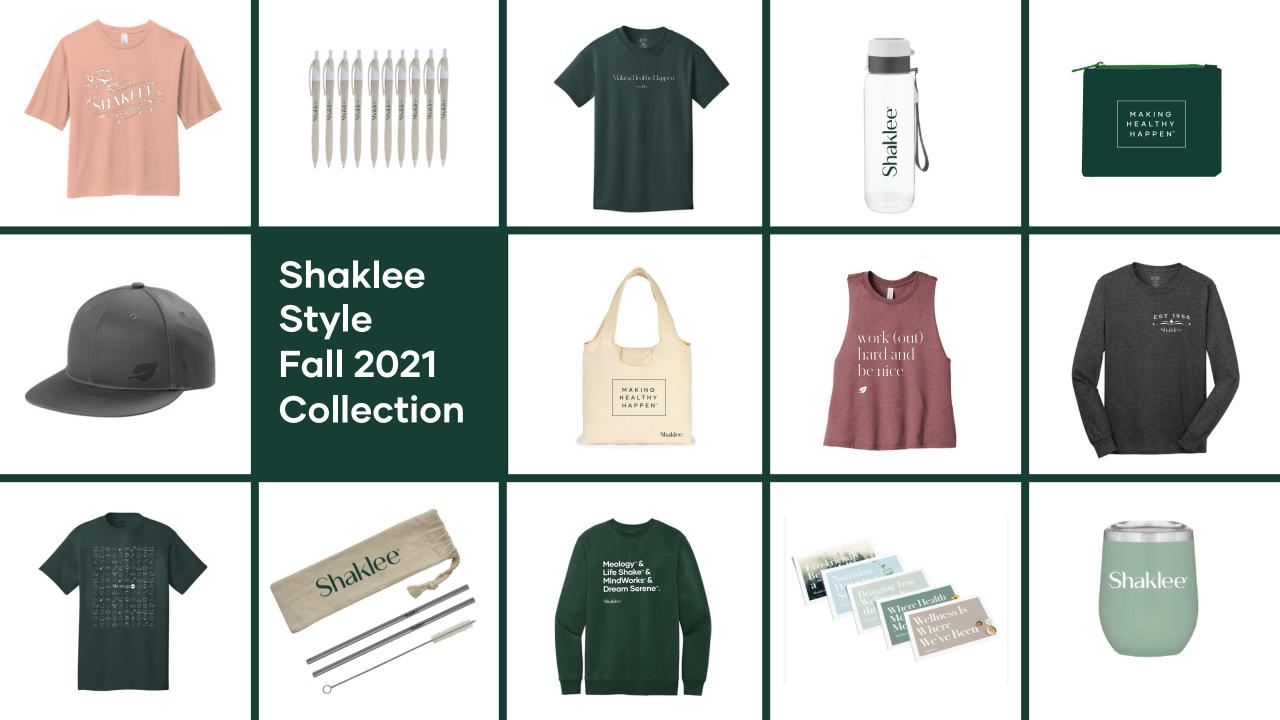

### Cropped **Racerback Tank \$20**

Heather mauve, relaxed fit, rawedge racerback, cropped tank top with trendy, modern, elongated armholes.

3.6-ounce, 52/48 Airlume combed and ring spun cotton/poly jersey

#53809 S #53810 M #53811 L #53812 XL

#### Boxy Tee \$20

Peach, boxy, but not cropped, this tee with longer sleeves is just the look with high-waisted jeans.

4.3-ounce, 100% combed ring spun cotton

Available S-4XL

#### Classic T-Shirt \$20

Dark green, comfy and classic 100% cotton T-shirt.

#### Crewneck Sweatshirt \$39

Forrest green, soft fleece sweatshirt made of 100% ring spun cotton.

#53827 S #53828 M #53829 L #53830 XL

# Long Sleeve Tee \$29

Dark gray heather, long-sleeve t-shirt in a classic silhouette. Front and back design celebrates 65 years of Shaklee.

5.4-ounce, 50/50 cotton/poly

#### Kids T-Shirt \$15

Dark green, comfy and classic 100% cotton T-shirt for your Shaklee Kid.

# Cotton Packable Tote \$10

Lightweight, packable cotton tote convenient and easy when you're on the go. Flap with hook and loop closures secures bag contents.

22" shoulder straps. Dimensions: 14"L x 13"H

Snapback Flat Bill Cap \$15

Trendy, flat bill structured cap in grey steel features 100% cotton twill front panels and bill.

Closure 7-position adjustable snapback

#### Small Flat Zippered Pouch \$8

Made from high-end, crosshatch vegan leather, this zippered pouch is a handy accessory to help you stay organized.

Dimension: 5" H X 6 1/2" W

Stainless Steel Straw Set \$6

Kit includes two reusable and environmentally-friendly stainless-steel straws and a cleaning brush.

FDA compliant. BPA free.

# Water Bottle **\$15**

Lightweight, 27 oz. single wall [BPA-free] Eastman Tritan copolyester bottle with threaded snap-fit lid and carrying strap.

#53844

Thermal Tumbler \$15

12 oz double wall 18/8 stainless steel thermal tumbler with copper vacuum insulation, stainless steel rim, push-on clear lid, and powder coated finish.

### Ballpoint Pen, Pack of 10 \$5

Wheat straw ballpoint pen with black ink. Set of 10.

#53846

### Shaklee Postcards, Set of 10 \$8

Set of notecards celebrating 65 years of Shaklee. Two postcards each of five designs. Give the set as a gift or use the blank notecards to send a personal note to friends, customers, or team members.