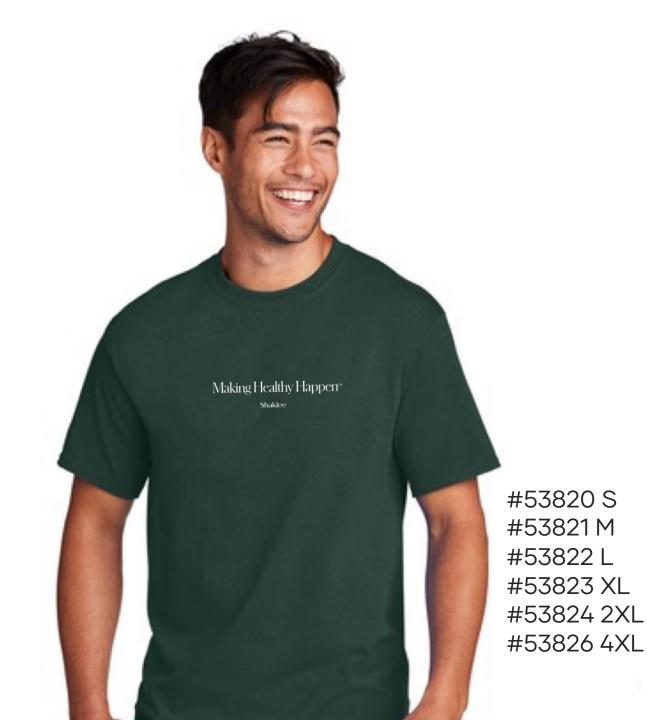

### Cropped **Racerback Tank \$20**

Heather mauve, relaxed fit, rawedge racerback, cropped tank top with trendy, modern, elongated armholes.

3.6-ounce, 52/48 Airlume combed and ring spun cotton/poly jersey



#53809 S #53810 M #53811 L #53812 XL

#### Boxy Tee \$20

Peach, boxy, but not cropped, this tee with longer sleeves is just the look with high-waisted jeans.

4.3-ounce, 100% combed ring spun cotton

Available S-4XL



#### Classic T-Shirt \$20

Dark green, comfy and classic 100% cotton T-shirt.



#### Crewneck Sweatshirt \$39

Forrest green, soft fleece sweatshirt made of 100% ring spun cotton.



#53827 S #53828 M #53829 L #53830 XL

# Long Sleeve Tee \$29

Dark gray heather, long-sleeve t-shirt in a classic silhouette. Front and back design celebrates 65 years of Shaklee.

5.4-ounce, 50/50 cotton/poly



#### Kids T-Shirt \$15

Dark green, comfy and classic 100% cotton T-shirt for your Shaklee Kid.



# Cotton Packable Tote \$10

Lightweight, packable cotton tote convenient and easy when you're on the go. Flap with hook and loop closures secures bag contents.

22" shoulder straps. Dimensions: 14"L x 13"H



Snapback Flat Bill Cap \$15

Trendy, flat bill structured cap in grey steel features 100% cotton twill front panels and bill.

Closure 7-position adjustable snapback



####