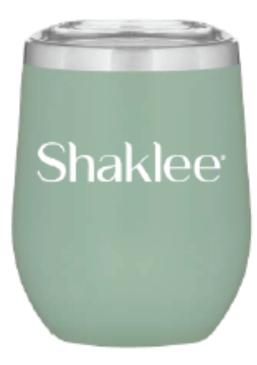

# Water Bottle **\$15**

Lightweight, 27 oz. single wall [BPA-free] Eastman Tritan copolyester bottle with threaded snap-fit lid and carrying strap.

#53844

Thermal Tumbler \$15

12 oz double wall 18/8 stainless steel thermal tumbler with copper vacuum insulation, stainless steel rim, push-on clear lid, and powder coated finish.