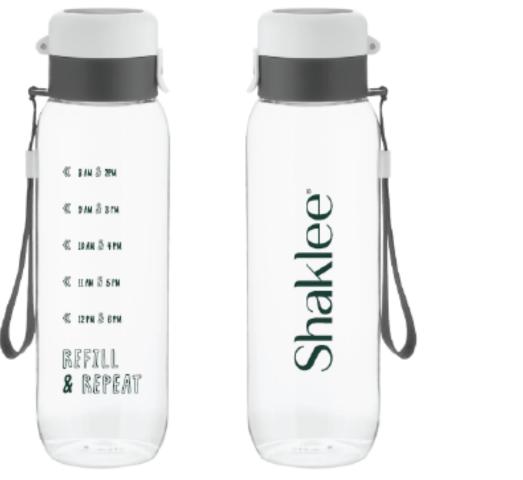

# Water Bottle **\$15**

Lightweight, 27 oz. single wall [BPA-free] Eastman Tritan copolyester bottle with threaded snap-fit lid and carrying strap.

#53844

Thermal Tumbler \$15

12 oz double wall 18/8 stainless steel thermal tumbler with copper vacuum insulation, stainless steel rim, push-on clear lid, and powder coated finish.