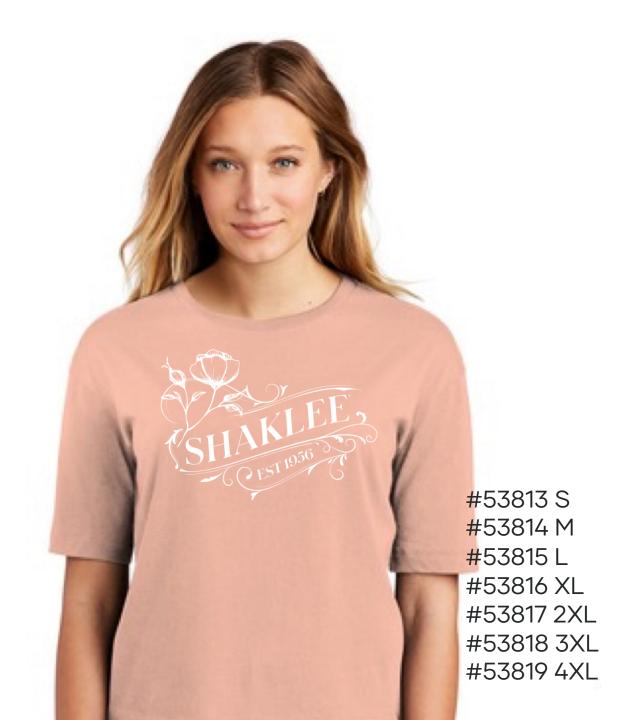

#### Boxy Tee \$20

Peach, boxy, but not cropped, this tee with longer sleeves is just the look with high-waisted jeans.

4.3-ounce, 100% combed ring spun cotton

Available S-4XL